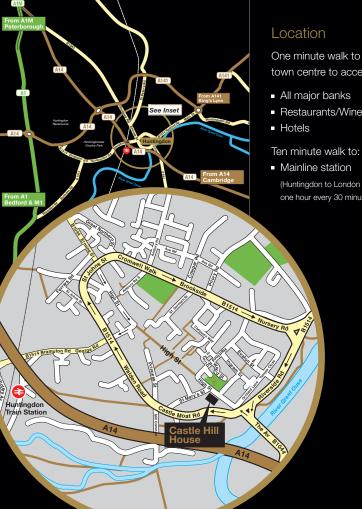

Huntingdon Cambridgeshire

High quality serviced office suites with a fully inclusive monthly fee

One minute walk to the town centre to access:

- Restaurants/Wine bars/Cafés

(Huntingdon to London Kings Cross in one hour every 30 minutes)