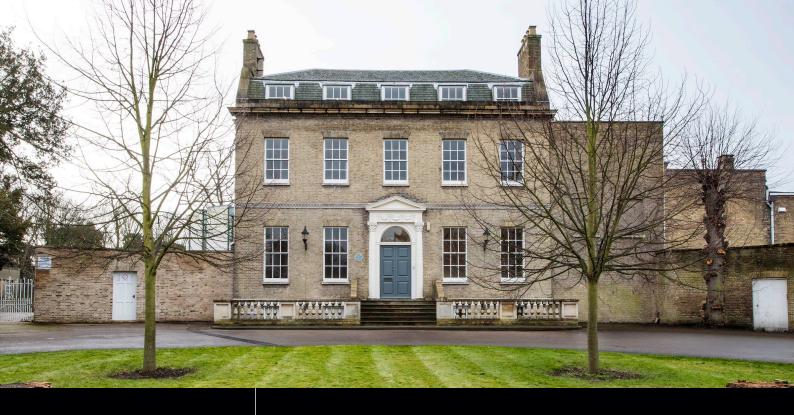

Castle Hill House is a beautifully restored residence built in 1786, previously home to Admirals; Attorneys; Archdeacons; and the Veasey banking family. It was the wartime HQ to the RAF's Pathfinder Force who planned and co-ordinated air campaigns through continental Europe.

This town-centre Grade II listed building has been sympathetically converted to serviced offices ranging from 2 to 10 desk spaces. All office suites are fully serviced, with a professionally manned reception to meet and greet visitors and offer a range of administrative support.

Architecturally the offices have high ceilings and huge windows characteristic of the period. We have installed CAT5e throughout the entire building making it very easy for clients to move seamlessly within the building as their needs change. Equipped with a secure, air conditioned communications room with individually lockable server space if required.