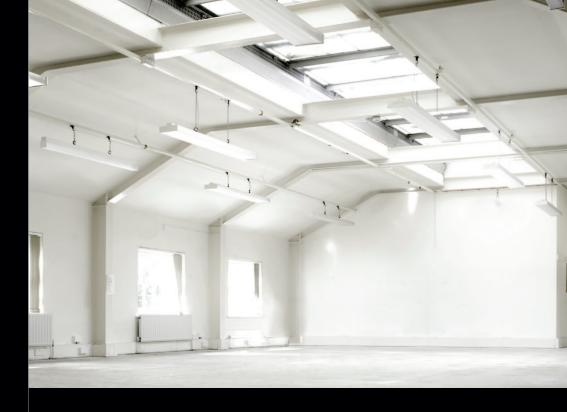

The Stable Block is a beautiful two storey self contained Grade IIa listed building within the stunning grounds of Thorncroft Manor beside the river Mole to the south of the town. The building consists of approximately 4400sq.ft of open plan space and can be let per floor, as a whole, as conventional leased space or serviced offices.