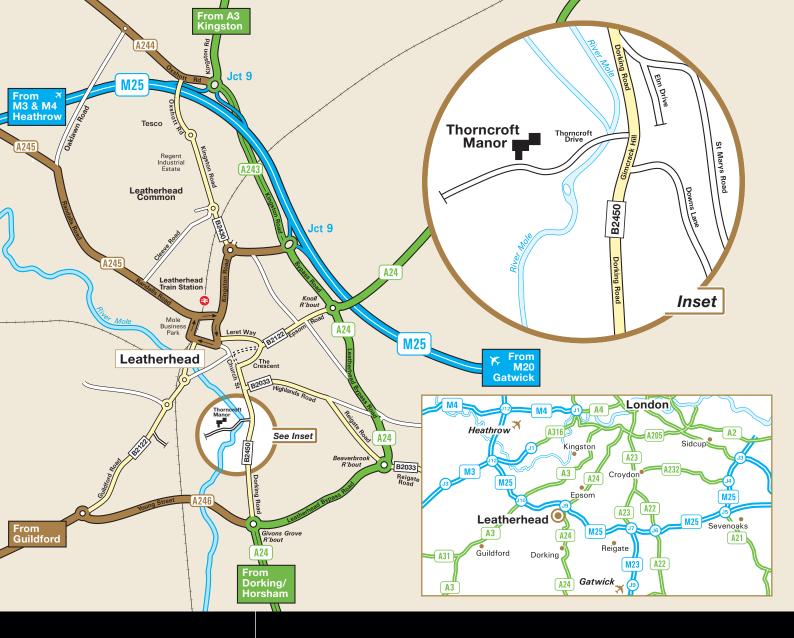

## Directions M25 Clockwise (from Gatwick)

- Leave the M25 at Junction 9 (signed Leatherhead, A243 & Dorking (A25)).
- At roundabout at end of slip road, take first exit onto the A243 (Leatherhead By Pass Road).
- At the Knoll Roundabout, take the third exit (right) onto Epsom Road (B2122).
- At three way traffic light bear left onto The Crescent (B2122).
- Turn left onto Church Street. Continue onto Dorking Road (B2450).
- Turn right onto Thorncroft Drive (see inset).

## Directions M25 Anti-Clockwise (from Heathrow)

- Leave the M25 at Junction 9 (signed Leatherhead, A243 & Dorking (A24)).
- At roundabout at end of slip road, take third exit onto the A243 (Kingston Road).
- Pass under the M25 and continue to the next roundabout.
- Take the second exit at the roundabout, remaining on the A243 (Leatherhead By Pass Road).
- At the Knoll Roundabout, take the third exit (right) onto Epsom Road (B2122).
- At three way traffic light bear left onto The Crescent (B2122).
- Turn left onto Church Street. Continue onto Dorking Road (B2450).
- Turn right onto Thorncroft Drive (see inset).

## Train

- Leatherhead is served by trains from London Waterloo, Guildford, Dorking, London Victoria, Epsom, Horsham and Wimbledon.
- The Station is a 10 minute walk within Thorncroft Manor.

Halcyon Offices Ltd, Thorncroft Manor, Thorncroft Drive, Dorking Road, Leatherhead, Surrey KT22 8JB