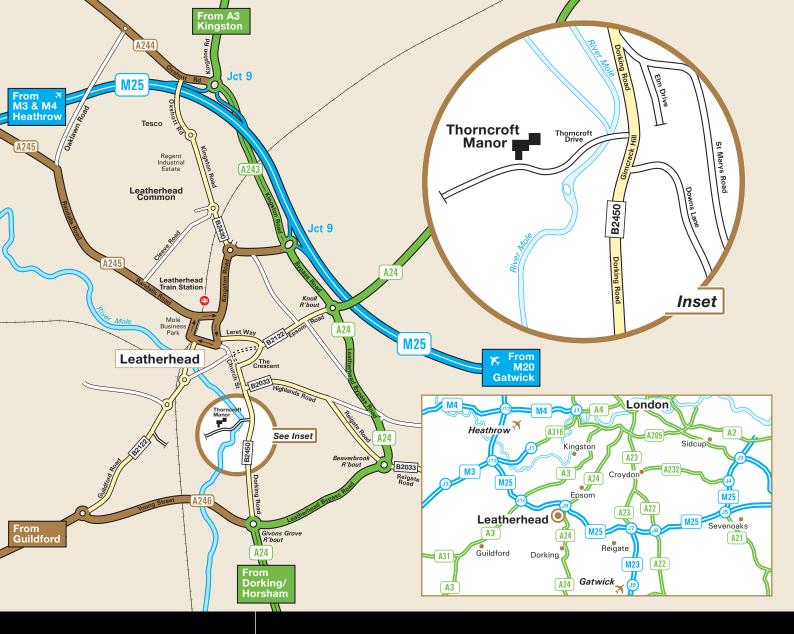

## Thorncroft Manor

## Directions M25 Clockwise (from Gatwick)

- Leave the M25 at Junction 9 (signed Leatherhead, A243 & Dorking (A25)).
- At roundabout at end of slip road, take first exit onto the A243 (Leatherhead By Pass Road).
- At the Knoll Roundabout, take the third exit (right) onto Epsom Road (B2122).
- At three way traffic light bear left onto The Crescent (B2122).
- Turn left onto Church Street. Continue onto Dorking Road (B2450).
- Turn right onto Thorncroft Drive (see inset).

## Directions M25 Anti-Clockwise (from Heathrow)

- Leave the M25 at Junction 9 (signed Leatherhead, A243 & Dorking (A24)).
- At roundabout at end of slip road, take third exit onto the A243 (Kingston Road).
- Pass under the M25 and continue to the next roundabout.
- Take the second exit at the roundabout, remaining on the A243 (Leatherhead By Pass Road).
- At the Knoll Roundabout, take the third exit (right) onto Epsom Road (B2122).
- At three way traffic light bear left onto The Crescent (B2122).
- Turn left onto Church Street. Continue onto Dorking Road (B2450).
- Turn right onto Thorncroft Drive (see inset).

## Train

- Leatherhead is served by trains from London Waterloo, Guildford, Dorking, London Victoria, Epsom, Horsham and Wimbledon.
- The Station is a 10 minute walk within Thorncroft Manor.

Halcyon Offices Ltd, Thorncroft Manor, Thorncroft Drive, Dorking Road, Leatherhead, Surrey KT22 8JB