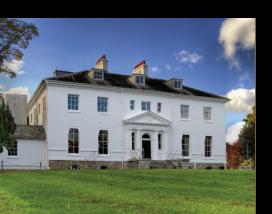

## Thorncroft Manor

## Train

- Leatherhead is served by trains from London Waterloo, Guildford, Dorking, London Victoria, Epsom, Horsham and Wimbledon.
- The Station is a 10 minute walk within Thorncroft Manor.

Halcyon Offices Ltd, Thorncroft Manor, Thorncroft Drive, Dorking Road, Leatherhead, Surrey KT22 8JB