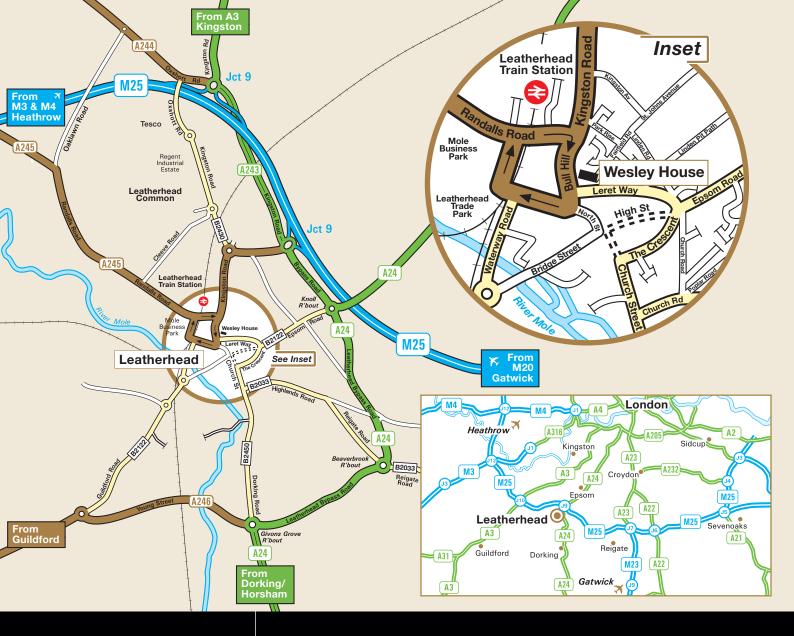

## Wesley House

- Directions M25 Clockwise (from Gatwick)
  Leave the M25 at Junction 9 (signed Leatherhead, A243 & Dorking (A25)).
- At roundabout at end of slip road, take first exit onto the A243 (Leatherhead By Pass Road).
- At the Knoll Roundabout, take the third exit (right) onto Epsom Road (B2122).
- At three way traffic light bear right into Leret Way (B2122). Continue down until you join the one-way system and bear left into Station Road. Ease into the right hand side of road, go under the railway bridge keeping right around the one-way system, go under the bridge again, at the T junction bear right onto Bull Hill but immediately move into the left lane - Wesley House entrance is on the left just prior to the curve in the road (see inset).

## Directions M25 Anti-Clockwise (from Heathrow)

- Leave the M25 at Junction 9 (signed Leatherhead, A243 & Dorking (A24)).
- At roundabout at end of slip road, take third exit onto the A243 (Kingston Road).
- Pass under the M25 and continue to the next roundabout.
- Take the second exit at the roundabout, remaining on the A243 (Leatherhead By Pass Road).
- At the Knoll Roundabout, take the third exit (right) onto Epsom Road (B2122).
- At three way traffic light bear right into Leret Way (B2122). Continue down until you join the one-way system and bear left into Station Road. Ease into the right hand side of road, go under the railway bridge keeping right around the one-way system, go under the bridge again, at the T junction bear right onto Bull Hill but immediately move into the left lane - Wesley House entrance is on the left just prior to the curve in the road (see inset).

- Leatherhead is served by trains from London Waterloo, Guildford, Dorking, London Victoria, Epsom, Horsham and Wimbledon.
- The Station is a few minutes walk from Wesley House.

Halcyon Offices Ltd, Wesley House, Bull Hill, Leatherhead, Surrey KT22 7AH